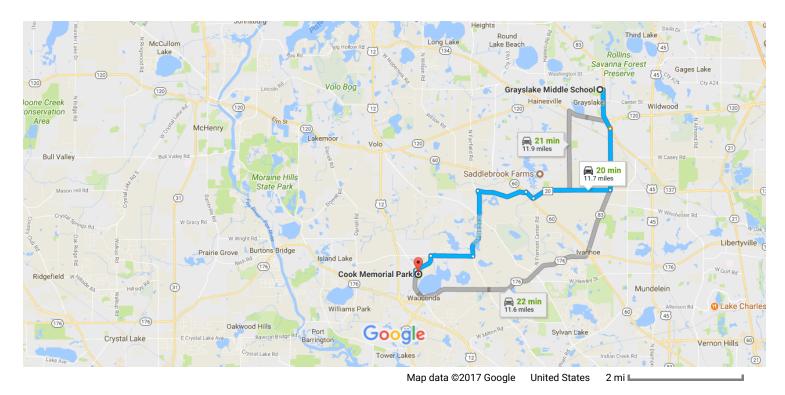

## Grayslake Middle School to Cook Memorial Park, Wauconda, IL 60084

Wauconda Middle School Meet Directions

## Grayslake Middle School

440 Barron Blvd, Grayslake, IL 60030

| Follow IL-83 S and W Peterson Rd to W Chardon Rd in Round Lake Park |      |                                                                   |                                        |
|---------------------------------------------------------------------|------|-------------------------------------------------------------------|----------------------------------------|
| 1                                                                   | 1.   | Head south on IL-83 S/N Barron Blvd<br>Continue to follow IL-83 S | —————————————————————————————————————— |
| ٢                                                                   | 2.   | Slight right onto IL-83 S/Ivanhoe Rd                              |                                        |
| <b>r</b> ≁                                                          | 3.   | Turn right onto W Peterson Rd                                     | 1.9 mi                                 |
| L                                                                   | 4.   | Turn right onto IL-60 W                                           | 2.4 mi<br>0.3 mi                       |
| 4                                                                   | 5.   | Turn left onto W Chardon Rd                                       | 3 min (1.5 mi)                         |
| Cont                                                                | inue | on N Fairfield Rd to Wauconda                                     | 5 min (0.0 mi                          |
| 4                                                                   | 6.   | Turn left onto N Fairfield Rd                                     | 5 min (3.3 mi)                         |
|                                                                     |      |                                                                   | 21 m                                   |

| r*       | — 1.3 mi       |
|----------|----------------|
| ግ        | 2 min (0.7 mi) |
| ግ        | 26 s (0.2 mi)  |
| <b>1</b> | 2 min (0.2 mi) |