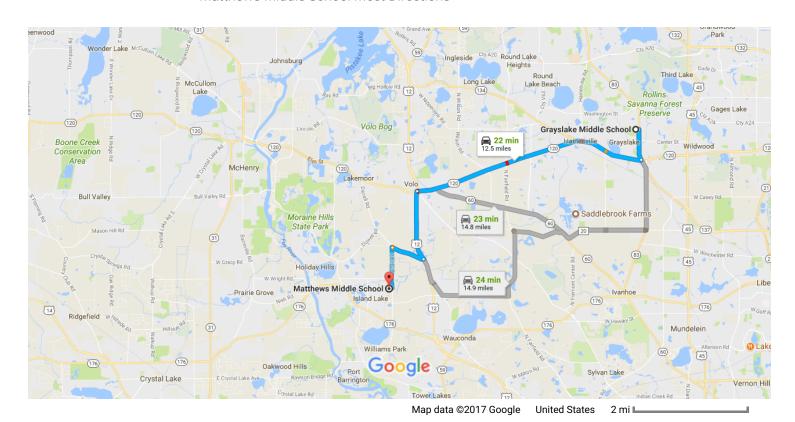

## Grayslake Middle School to Matthews Middle School Drive 12.5 miles, 22 min

Matthews Middle School Meet Directions

## Grayslake Middle School

440 Barron Blvd, Grayslake, IL 60030

| 1        | 1. | Head south on IL-83 S/N Barron Blvd     | - 0.9 mi             |
|----------|----|-----------------------------------------|----------------------|
| <b>L</b> | 2. | Turn right onto IL-120 W/E Belvidere Rd |                      |
| 41       | 3. | Turn left onto US-12 E                  | 7.2 mi               |
| Ļ        | 4. | Turn right onto W Case Rd               | - 2.1 mi<br>- 1.0 mi |
| 4        | 5. | Turn left onto Cty V47/N Darrell Rd     | - 1.01111            |
|          |    |                                         | - 12 mi              |

## Matthews Middle School

3500 Darrell Rd, Island Lake, IL 60042

These directions are for planning purposes only. You may find that construction projects, traffic, weather, or other events may cause conditions to differ from the map results, and you should plan your route accordingly. You must obey all signs or notices regarding your route.