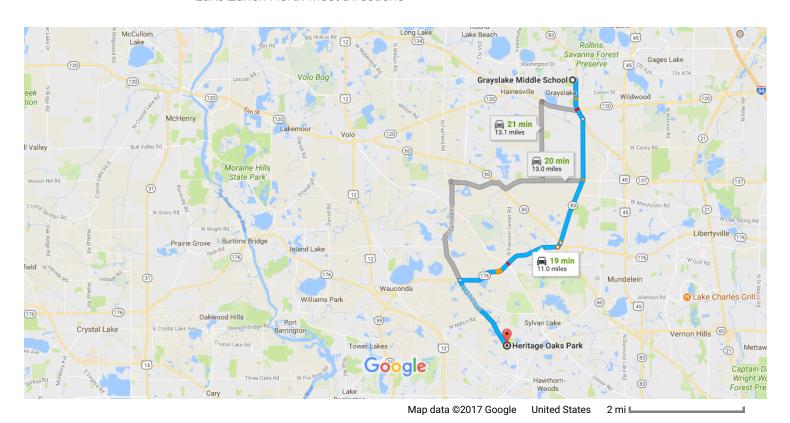

1.2 mi

3.9 mi

112 ft

Lake Zurich North Meet Directions

## Grayslake Middle School

440 Barron Blvd, Grayslake, IL 60030

1. Head south on IL-83 S/N Barron Blvd

① Continue to follow IL-83 S

2. Slight right onto IL-83 S/Ivanhoe Rd

Continue to follow IL-83 S

↑ 3. Continue straight onto Schank Ave

\_\_\_\_\_\_ 0.2 mi

◆ 5. Turn left onto N Fairfield Rd

← 6. Turn left

## Heritage Oaks Park

310 N Fairfield Rd, Hawthorn Woods, IL 60047

These directions are for planning purposes only. You may find that construction projects, traffic, weather, or other events may cause conditions to differ from the map results, and you should plan your route accordingly. You must obey all signs or notices regarding your route.