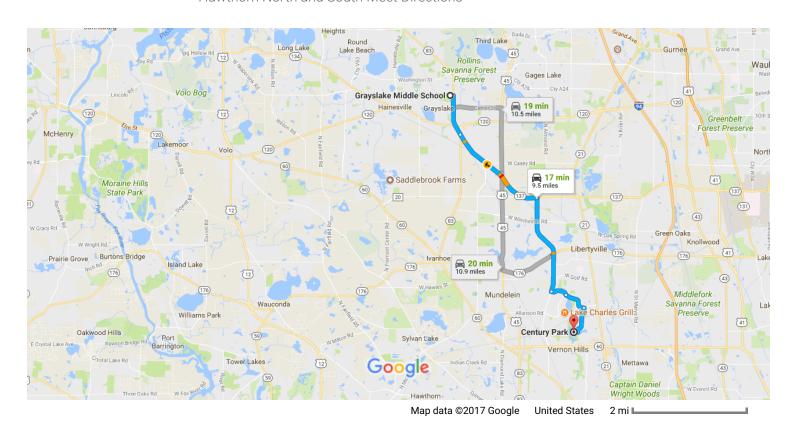

## Grayslake Middle School

440 Barron Blvd, Grayslake, IL 60030

1. Head south on IL-83 S/N Barron Blvd

Continue to follow IL-83 S

2. Continue straight onto IL-137 N/Buckley Rd

3. Turn right onto N Butterfield Rd

4. Turn left onto Huntington Dr

← 5. Turn left onto Greggs Pkwy

6. Turn right onto Lakeview Pkwy

Century Park

1001 Lakeview Pkwy, Vernon Hills, IL 60061

These directions are for planning purposes only. You may find that construction projects, traffic, weather, or other events may cause conditions to differ from the map results, and you