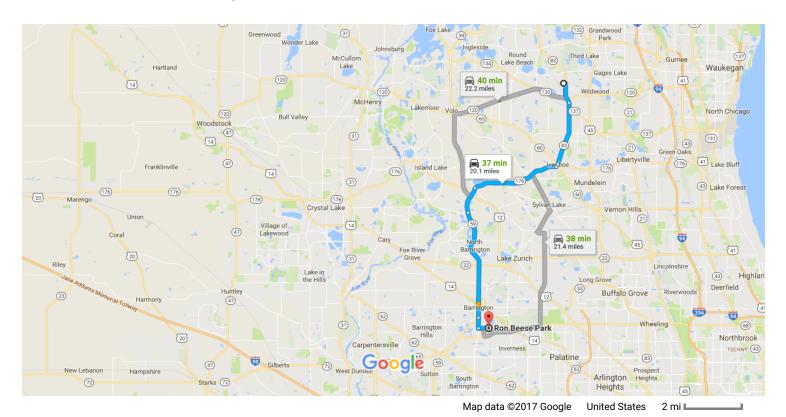

## Grayslake Middle School

440 Barron Blvd, Grayslake, IL 60030

## Follow IL-83 S, IL-176 W and IL-59 S to S Hough St in Barrington

36 min (18.9 mi) t Head south on IL-83 S/N Barron Blvd Continue to follow IL-83 S 1.2 mi Slight right onto IL-83 S/Ivanhoe Rd Continue to follow IL-83 S 3.9 mi Continue straight onto Schank Ave 0.2 mi Turn right onto IL-176 W 5.4 mi Turn left onto Barrington Rd 1.6 mi Continue onto IL-59 S 6.7 mi

## Follow S Hough St and Cornell Ave to Rotary Dr

| <b>†</b> | 7. | Keep left to continue on S Hough St                        |        |
|----------|----|------------------------------------------------------------|--------|
|          | 8. | Turn left onto Cornell Ave                                 | 0.6 mi |
|          | 9. | Continue onto Rotary Dr  1 Destination will be on the left | 0.5 mi |
|          |    |                                                            | 0.1 mi |

## Ron Beese Park

50 Rotary Dr, Barrington, IL 60010

These directions are for planning purposes only. You may find that construction projects, traffic, weather, or other events may cause conditions to differ from the map results, and you should plan your route accordingly. You must obey all signs or notices regarding your route.